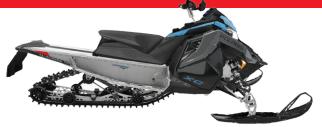

## Total of 6 prizes!

Only 5,000 tickets available.

Prizes assigned in order of drawing.

Prize 1 allocated to first ticket drawn, prize 2 to second and so on.

Presence not required to win.

DRAWING - FEBRUARY 4, 2024